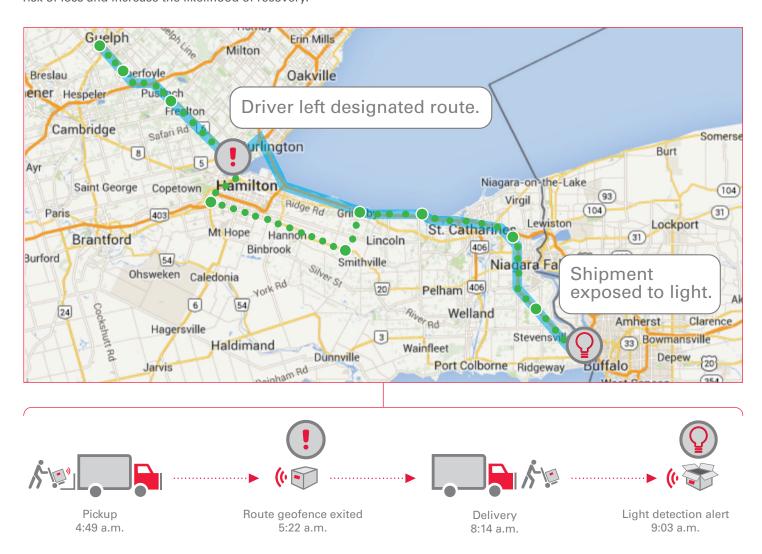

"We use the route-based geofence feature of SenseAware for each shipment. We receive real-time alerts and know almost immediately if any shipment goes off course or falls outside its parameters."

- Lennin Cepeda, Manager, Distribution Logistics & Customs Compliance for Par Pharmaceutical