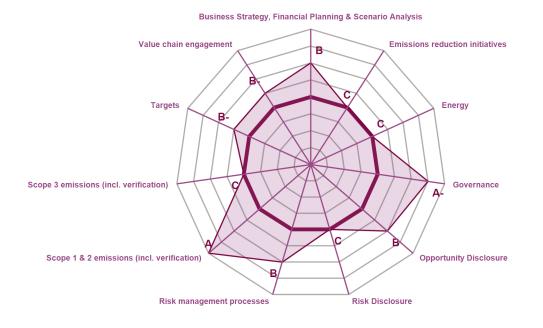

### **CATEGORY SCORES**

If a company scored C or below, they will not have been scored for Management or Leadership points (the dark purple line represents this).

Please download the CDP Scoring Introduction for more information.

# CATEGORY SCORES BENCHMARKING

Each category score in the bar chart represents the progression within each scoring level. Some categories have not been included for category score breakdown as either not enough questions feed into these categories to give a representative score or they are not scored at both Management and Leadership levels.

Scoring categories are groupings of questions by topic. They are sub-groups of the 2022 questionnaire modules and are consistent across all sectors. Weighting applied to each category varies across sectors to highlight the areas most important to environmental stewardship in specific sectors.