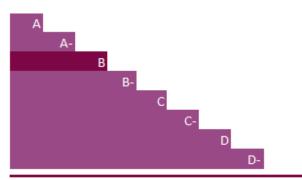

#### Your CDP score

В

Leadership (A/A-): Implementing current best practices Management (B/B-): Taking coordinated action on climate issues Awareness (C/C-): Knowledge of impacts on, and of, climate issues Disclosure (D/D-): Transparent about climate issues