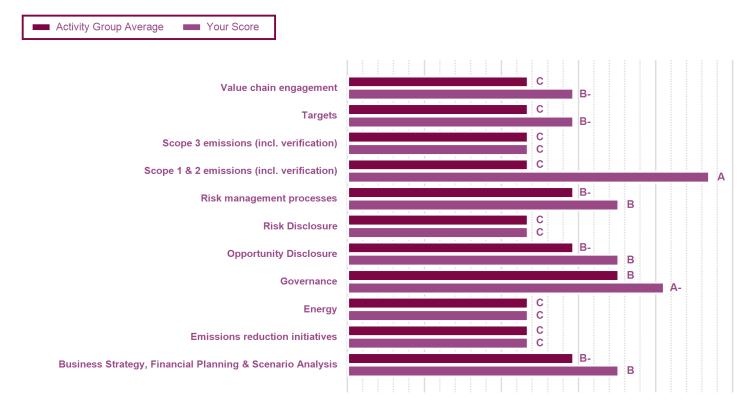

### **CATEGORY SCORES**

If a company scored C or below, they will not have been scored for Management or Leadership points (the dark purple line represents this).

Please download the CDP Scoring Introduction for more information.

# CATEGORY SCORES BENCHMARKING

Each category score in the bar chart represents the progression within each scoring level. Some categories have not been included for category score breakdown as either not enough questions feed into these categories to give a representative score or they are not scored at both Management and Leadership levels.

Scoring categories are groupings of questions by topic. They are sub-groups of the 2022 questionnaire modules and are consistent across all sectors. Weighting applied to each category varies across sectors to highlight the areas most important to environmental stewardship in specific sectors.