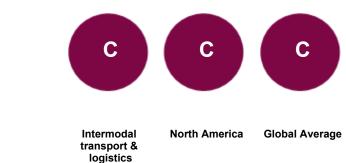

## UNDERSTANDING YOUR SCORE REPORT

FedEx Corporation received a B which is in the Management band. This is higher than the North America regional average of C, and higher than the Intermodal transport & logistics sector average of C.

# **ACTIVITY GROUP PERFORMANCE**

Intermodal transport & logistics

Your company is amongst 37% of companies that reached Management level in your Activity Group.