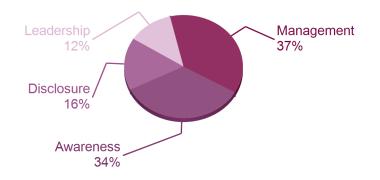

# **ACTIVITY GROUP PERFORMANCE**

Intermodal transport & logistics

Your company is amongst 37% of companies that reached Management level in your Activity Group.