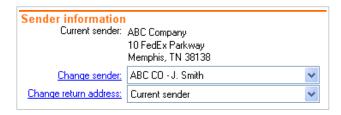

#### Sender Information

The sender displayed is the **Current sender** selected in your Sender database. The sender for the first package applies to the entire shipment and cannot be changed when you add or modify packages.

- 1. Change sender Select a different sender (optional).
- 2. **Change return address** Select a different return address (optional). The return address may be in the origin country or the destination country.