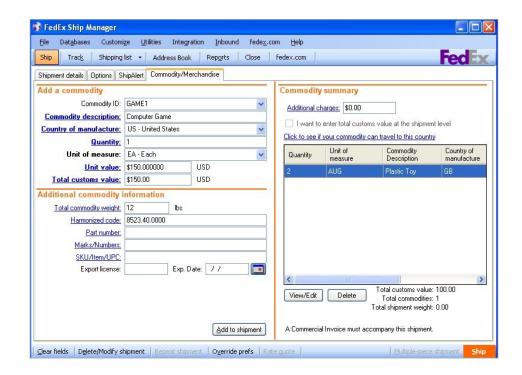

#### Commodity/Merchandise Screen

1. **Adda commodity** – Selecta Commodity ID or provide the following required information.

Note: Entera new Commodity I D to save the commodity to your Commodity database.

- Commodity description Enter a commodity description, up to 450 characters.
- Country of manufacture Select the country of manufacture. Fed Ex does not create customs documents when you select XX-Multiple Countries.
- $\cdot {\tt \tiny o} \textbf{Quantity} \textbf{Enter the total number of commodity units in the shipment}.$

- Unit of measure Select the unit of measure from the menu (e.g., EA Each).
- Unit value Enter the declared value for one unit of the commodity.
- Total customs value This total is calculated automatically based on the Quantity and Unit value.

# Commodity Information, continued

- 2. **Additional commodity information** Provide the following optional information.
  - Total commodity weight Enter the total weight of the commodity.
  - Harmonized code Enter the harmonized commodity classification number or Schedule B commodity number. A harmonized code is highly recommended.
  - Part number Enter the part number or manufacturer number associated with the commodity.
  - Marks/Numbers Enterany distinguishing marks or numbers that identify the commodity.
  - SKU/Item/UPC-EntertheuniqueSKU or item number used to identify the commodity.
- Click Add to Shipment and repeat the previous steps to add each commodity to the package.
- 4. Commodity summary
  - · Additional charges Enter additional charges, if applicable.
  - I want to enter total customs value at the shipment level This option is available if you are providing your own CCI.
  - • View/Edit Select a commodity and click View/Edit to modify the information.
  - Delete Select the commodity and click Delete to delete the commodity from the package.
- 5. Click **Ship** to process the package and print the label. If you are shipping to a group of recipients, a package label prints for each recipient in the group.