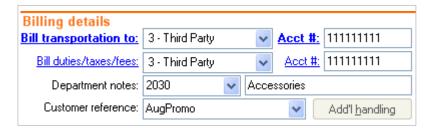

#### **Billing Details**

The billing accounts selected for the first package apply to the entire shipment and cannot be changed when you add or modify packages. Billing to individual recipients is not available.

- 1. **Bill transportation to** Select **Sender** or **Third Party** (required). Provide the FedEx account number for Third Party.
- 2. **Bill duties/taxes/fees** Select **Sender** or **Third Party** (required). Provide the FedEx account number for Third Party.
- 3. **NotesandReferences**–Enterdepartmentnotes for department and charge-back reports and reference information used for reports and tracking (optional).
- 4. **Add'l handling** Click **Add'l handling** to override handling charge defaults saved in your shipping profile (optional).