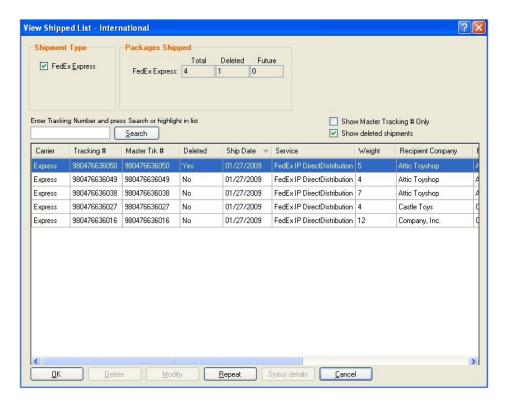

# View aPackage

You can view packages in Open or Confirmed shipments. Packages are also referred to as child reference numbers (CRNs).

- 1. Select**IPD/IDF/IED** from the Shipping list menutoopen the IPD/IDF/IED Dashboard.
- 2. Select the shipment and click **View CRNs**.
- 3. Use the scroll bar to view package information.

# Modify aPackage

You can modify packages in Open shipments. When you modify a package and print the new label, a new package is added to the Shipped List. The Deleted status for the original package changes to  $\bf Yes$ .

- 1. Select**IPD/IDF/IED** from the Shipping list menutoopen the IPD/IDF/IED Dashboard.
- 2. Select the shipment and click **View CRNs**.
- 3. Select the package and click **Modify**.
- 4. Click Modify Shipment.
- 5. Click **OK** on the IPD/IDF/IED Dashboard to display the Shipment Details screen.
- 6. Modify the package information.
- 7. Click **Ship** to process the package and print a newlabel.
- 8. Remove the old label from the package and replace it with the new label.

# Repeat aPackage

 ${\it Click} \textbf{Repeatshipment} at the bottom of the screen, or follow these steps to repeat a package in Open or Confirmed shipments.$ 

- 1. Select**IPD/IDF/IED** from the Shipping list menutoopen the IPD/IDF/IED Dashboard.
- 2. Select the shipment and click **View CRNs**.
- 3. Select the package and click **Repeat**.
- 4. Click **OK** on the IPD/IDF/IED Dashboard to display the Shipment Details screen.
- 5. Modify the package information, if needed.
- 6. Click **Ship** to process the package and print the label.

# Delete aPackage

You can delete packages in Open shipments.

- 1. Select**IPD/IDF/IED** from the Shipping list menutoopen the IPD/IDF/IED Dashboard.
- 2. Select the shipment and click **View CRNs**.
- 3. Select one or more packages and click **Delete**.
- 4. Click **Delete Shipment** to delete the package from the shipment. The Deleted status changes to **Yes**.