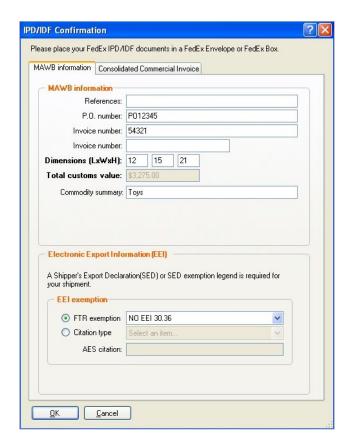

Follow these steps to confirm the shipment:

- 1. Select**IPD/IDF/IED** from the Shipping list menutoopen the IPD/IDF/IED Dashboard.
- Select the shipment and click Confirm Shipment.
   The IPD/IDF Confirmation screen displays.
- 3. Master air waybill (MAWB) information
  - References Enterreference information to print on the MAWB label (optional).
  - Dimensions Entertheapproximated imensions of the entire shipment unit (required).
  - Total customs value This field is calculated automatically if FedEx is generating your Consolidated Commercial Invoice (CCI). If you are providing your own, you are required to enter the total customs value provided on your CCI.
  - Commodity summary Enter a commodity summary (optional). This field displays if FedEx is generating your CCI.
  - Commodity description Enter at least one commodity description if you are providing your own CCI (required). These fields are pre-populated when you enter commodity information to your first package and can be edited.

#### Confirm a Shipment, continued

- 4. Electronic Export Information (EEI) For shipments with commodities that require EEI filling, select the exemption number, or select the citation type and provide the citation number. See <u>Electronic Export Information (EEI) Pre-determination Report</u> to help you identify commodities in the shipment that require EEI filling. Go to **fedex.com** for more information about EEI requirements.
- 5. **Consolidated Commercial Invoice** Provide information to print on the CCI (optional). This tab is available only when FedEx is generating your CCI.
- 6. Click **OK** to confirm the shipment. The following labels and documents print, when applicable, and the shipment status changes to **Confirmed**.
  - · Consolidated Commercial Invoice
  - Visa Manifest
  - Customs Packing List
  - ••CRN Report
  - ■MAWB labels
  - · International Priority IPD Docs labels
- 7. See <u>Prepare Shipment Labels and Documents</u> to prepare the shipment for pickup.