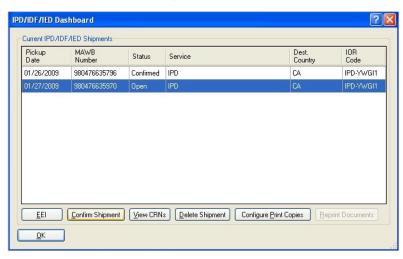

# Confirm aShipment

Once you have processed all packages in the shipment, you must confirm the shipment to close it and print the shipment labels and documents. The shipment cannot be modified once it has been confirmed.

Follow these steps to confirm the shipment:

- 1. Select**IPD/IDF/IED** from the Shipping list menutoopen the IPD/IDF/IED Dashboard.
- Select the shipment and click Confirm Shipment.
   The IPD/IDF Confirmation screen displays.
- 3. Master air waybill (MAWB) information
  - References Enterreference information to print on the MAWB label (optional).
  - Dimensions Entertheapproximated imensions of the entire shipment unit (required).
  - Total customs value This field is calculated automatically if FedEx is generating your Consolidated Commercial Invoice (CCI). If you are providing your own, you are required to enter the total customs value provided on your CCI.
  - Commodity summary Enter a commodity summary (optional). This field displays if FedEx is generating your CCI.
  - Commodity description Enter at least one commodity description if you are providing your own CCI (required). These fields are pre-populated when you enter commodity information to your first package and can be edited.

#### Confirm a Shipment, continued

- 4. Electronic Export Information (EEI) For shipments with commodities that require EEI filling, select the exemption number, or select the citation type and provide the citation number. See <u>Electronic Export Information (EEI) Pre-determination Report</u> to help you identify commodities in the shipment that require EEI filling. Go to **fedex.com** for more information about EEI requirements.
- 5. **Consolidated Commercial Invoice** Provide information to print on the CCI (optional). This tab is available only when FedEx is generating your CCI.
- 6. Click **OK** to confirm the shipment. The following labels and documents print, when applicable, and the shipment status changes to **Confirmed**.
  - · Consolidated Commercial Invoice
  - Visa Manifest
  - Customs Packing List
  - ••CRN Report
  - ■MAWB labels
  - · International Priority IPD Docs labels
- 7. See <u>Prepare Shipment Labels and Documents</u> to prepare the shipment for pickup.