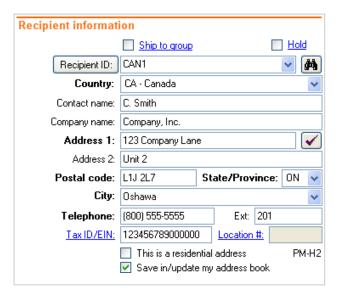

#### **Recipient Information**

Provide the following recipient information. Refer to <u>Group Information</u> for group shipments.

1. **RecipientID**—Selecta RecipientID or provide the following information (required).

Note: Enter a new Recipient IDto save the recipient in your Address Book.

- 2. **Country** Select the destination country (required).
- 3. **Contactname/Companyname**–Enterthe contactor companyname, up to 35 characters (at least one of these fields is required).
- 4. **Address**–ProvideaddressinformationforAddress1,upto35characters (required).Address2isoptional,upto35characters.P.O.Boxaddresses are not accepted.
- 5. **Postal code** Enter the postal code (required for all U.S. destinations; recommended for postal aware countries).
- 6. **State/Province**–Selectthestateorprovinceorenterthetwo-character abbreviation (when required).
- 7. **City**-Select the city or enter up to 35 characters (required).
- 8. **Telephone**–Enter the telephone number, up to 15 characters (when required). Include an extension number, up to six characters (optional).
- 9. **Tax ID/EIN** Enter the tax ID number or Employer Identification Number (EEI), up to 15 characters (required for shipments to Brazil; required for single point of clearance Regime 4200 shipments).

- 10. **Thisisaresidentialaddress**–Selectthisoptionwhentherecipient address is a residence (optional).
- 11. **Save in/update my address book** Select this option when you use a Recipient ID to save or update recipient information in your Address Book (optional).