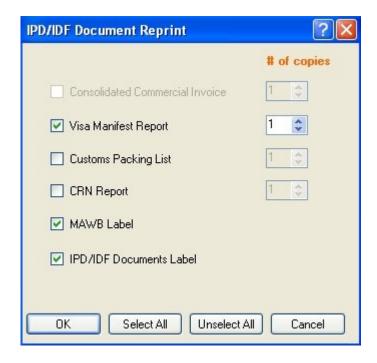

# Reprint Shipment Labels and Documents

You can reprint master shipment labels and documents up to 10 days after you confirm the shipment. See <u>Configure Document Copies</u> for Open shipments.

Any changes made on the IPD/IDF Document Reprint screen are not saved across shipments and system restarts.

- 1. Select**IPD/IDF/IED** from the Shipping list menutoopen the IPD/IDF/IED Dashboard.
- 2. Selecttheshipmentandclick **Reprint Documents** to open the IPD/IDF Document Reprint screen.
- 3. Check the label or document and select the number of copies to reprint, up to 5 copies.
- 4. Uncheck the label or document if you do not want to reprint copies.
- 5. Click OK.