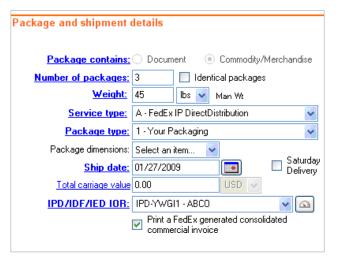

# Package and Shipment Details

- 1. Package contains Select Commodity/Merchandise (required).
- Number of packages Enter the number of packages (required).
   See <u>Multiple-Piece Shipment Information</u> to process multiple non-identical packages.
- 3. **Weight** Provide the package weight and type (required). The weight type selected for the first package applies to the entire shipment and cannot be changed when you add or modify packages.
- 4. **Service type** Select the service type (required).

- 5. Package type Select 1-Your Packaging (required).
- 6. **Package dimensions** Select preset dimensions or enter dimensions manually (optional).
- 7. **Ship date** Keep the current Ship date or select a future date up to 10 days from today (required).
- 8. **Saturday Delivery** Check this option if applicable (optional).
- 9. **Total carriage value** Enter the total carriage value (optional).
- 10. IPD/IDF/IED IOR Select the importer of record (IOR) (required). Your selection for the first package applies to the entire shipment andcannotbechangedwhenyouaddormodifypackages.

Package and Shipment Details, continued

11. Print a FedEx generated consolidated commercial invoice – Check this option if you want FedEx to generate and print your Consolidated Commercial Invoice (CCI) (optional). Your selection for the first package applies to the entire shipment and cannot be changed when you add or modify packages. Commodity information is required with this option.