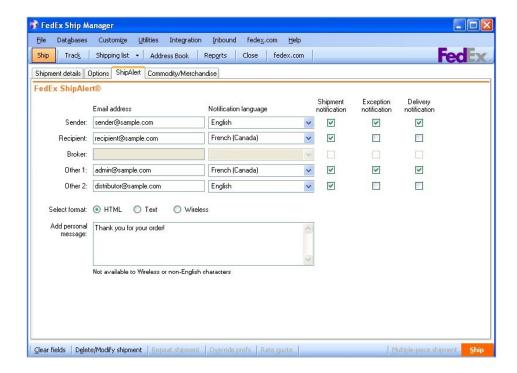

#### FedEx ShipAlert

 ${\it Click the {\bf Ship Alert}} tabtosende-mail notifications to your self and others.$ 

- 1. Enter up to four e-mailaddresses.
- 2. Select a notification language for each address.
- 3. Select one or more notification types for each address:
  - . . Shipment notification indicates when a package has been shipped.
  - Exception notification identifies any exception scans that may cause a delivery delay, such as recipient not available.
  - Delivery notification indicates when a package has been delivered.

- 4. Select the notification format.
- 5. Addapersonal message. This option is not available for wireless format or non-English characters.