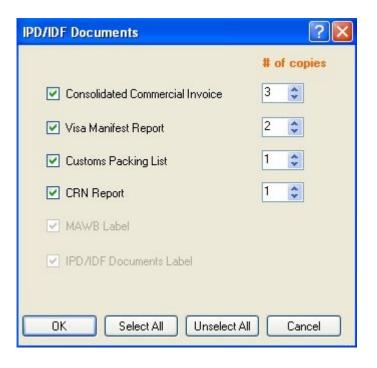

# Configure DocumentCopies

You can configure the number of shipment documents to print for Open shipments. See <u>Reprint Shipment Labels and Documents</u> for Confirmed shipments.

Any changes made on the IPD/IDF Documents screen are saved across shipments and system restarts.

- 1. Select**IPD/IDF/IED** from the Shipping list menutoopen the IPD/IDF/IED Dashboard.
- 2. Select the shipment and click **Configure Print Copies** to open the IPD/IDF Documents screen.
- 3. Check the document and select the number of copies to print, up to 5. You cannot configure the number of labels to print.
- 4. Uncheck the document if you do not want to print copies.
- 5. Click **OK**.