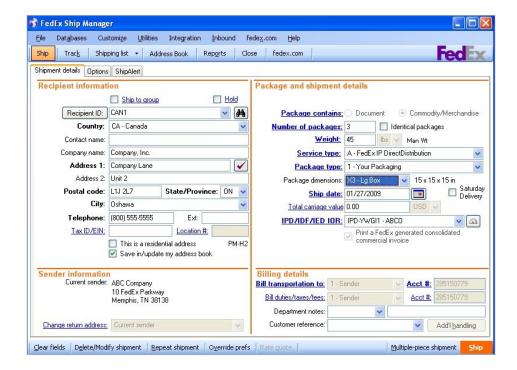

#### **Recipient Information**

Provide the following recipient information. Refer to <u>Group Information</u> for group shipments.

1. **RecipientID**—Selecta RecipientID or provide the following information (required).

Note: Enter a new Recipient IDto save the recipient in your Address Book.

- 2. **Country** Select the destination country (required).
- 3. **Contactname/Companyname**–Enterthe contactor companyname, up to 35 characters (at least one of these fields is required).
- 4. **Address**–ProvideaddressinformationforAddress1,upto35characters (required).Address2isoptional,upto35characters.P.O.Boxaddresses are not accepted.
- 5. **Postal code** Enter the postal code (required for all U.S. destinations; recommended for postal aware countries).
- 6. **State/Province**–Selectthestateorprovinceorenterthetwo-character abbreviation (when required).
- 7. **City**-Select the city or enter up to 35 characters (required).
- 8. **Telephone**–Enter the telephone number, up to 15 characters (when required). Include an extension number, up to six characters (optional).
- 9. **Tax ID/EIN** Enter the tax ID number or Employer Identification Number (EEI), up to 15 characters (required for shipments to Brazil; required for single point of clearance Regime 4200 shipments).

- 10. **Thisisaresidentialaddress**–Selectthisoptionwhentherecipient address is a residence (optional).
- 11. **Save in/update my address book** Select this option when you use a Recipient ID to save or update recipient information in your Address Book (optional).

# Package and Shipment Details

- 1. Package contains Select Commodity/Merchandise (required).
- Number of packages Enter the number of packages (required).
   See <u>Multiple-Piece Shipment Information</u> to process multiple non-identical packages.
- 3. **Weight** Provide the package weight and type (required). The weight type selected for the first package applies to the entire shipment and cannot be changed when you add or modify packages.
- 4. **Service type** Select the service type (required).

- 5. Package type Select 1-Your Packaging (required).
- 6. **Package dimensions** Select preset dimensions or enter dimensions manually (optional).
- 7. **Ship date** Keep the current Ship date or select a future date up to 10 days from today (required).
- 8. **Saturday Delivery** Check this option if applicable (optional).
- 9. **Total carriage value** Enter the total carriage value (optional).
- 10. IPD/IDF/IED IOR Select the importer of record (IOR) (required). Your selection for the first package applies to the entire shipment andcannotbechangedwhenyouaddormodifypackages.

Package and Shipment Details, continued

11. Print a FedEx generated consolidated commercial invoice – Check this option if you want FedEx to generate and print your Consolidated Commercial Invoice (CCI) (optional). Your selection for the first package applies to the entire shipment and cannot be changed when you add or modify packages. Commodity information is required with this option.

#### **Billing Details**

The billing accounts selected for the first package apply to the entire shipment and cannot be changed when you add or modify packages. Billing to individual recipients is not available.

- 1. **Bill transportation to** Select **Sender** or **Third Party** (required). Provide the FedEx account number for Third Party.
- 2. **Bill duties/taxes/fees** Select **Sender** or **Third Party** (required). Provide the FedEx account number for Third Party.
- 3. **NotesandReferences**–Enterdepartmentnotes for department and charge-back reports and reference information used for reports and tracking (optional).
- 4. **Add'l handling** Click **Add'l handling** to override handling charge defaults saved in your shipping profile (optional).