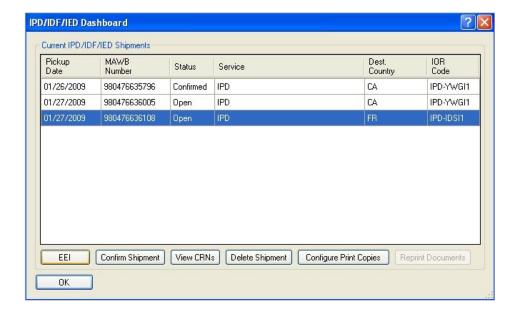

# Service Information, continued

• You can manage shipments and packages from the IPD/IDF/IED Dashboard. To access the dashboard, select **IPD/IDF/IED** from the Shipping list menu, or click the dashboard icon on the Shipment details screen.

# Confirm aShipment

Once you have processed all packages in the shipment, you must confirm the shipment to close it and print the shipment labels and documents. The shipment cannot be modified once it has been confirmed.

Follow these steps to confirm the shipment:

- 1. Select**IPD/IDF/IED** from the Shipping list menutoopen the IPD/IDF/IED Dashboard.
- Select the shipment and click Confirm Shipment.
   The IPD/IDF Confirmation screen displays.
- 3. Master air waybill (MAWB) information
  - References Enterreference information to print on the MAWB label (optional).
  - Dimensions Entertheapproximated imensions of the entire shipment unit (required).
  - Total customs value This field is calculated automatically if FedEx is generating your Consolidated Commercial Invoice (CCI). If you are providing your own, you are required to enter the total customs value provided on your CCI.
  - Commodity summary Enter a commodity summary (optional). This field displays if FedEx is generating your CCI.
  - Commodity description Enter at least one commodity description if you are providing your own CCI (required). These fields are pre-populated when you enter commodity information to your first package and can be edited.

#### Confirm a Shipment, continued

- 4. Electronic Export Information (EEI) For shipments with commodities that require EEI filling, select the exemption number, or select the citation type and provide the citation number. See <u>Electronic Export Information (EEI) Pre-determination Report</u> to help you identify commodities in the shipment that require EEI filling. Go to **fedex.com** for more information about EEI requirements.
- 5. **Consolidated Commercial Invoice** Provide information to print on the CCI (optional). This tab is available only when FedEx is generating your CCI.
- 6. Click **OK** to confirm the shipment. The following labels and documents print, when applicable, and the shipment status changes to **Confirmed**.
  - · Consolidated Commercial Invoice
  - Visa Manifest
  - Customs Packing List
  - ••CRN Report
  - ■MAWB labels
  - · International Priority IPD Docs labels
- 7. See <u>Prepare Shipment Labels and Documents</u> to prepare the shipment for pickup.