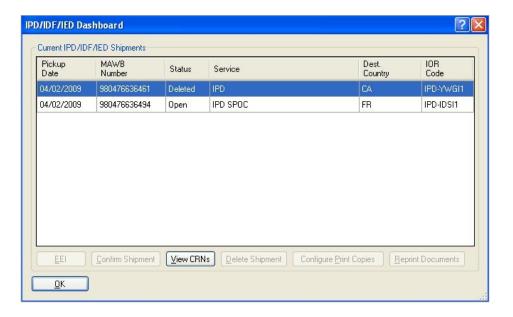

# View aPackage

You can view packages in Open or Confirmed shipments. Packages are also referred to as child reference numbers (CRNs).

- 1. Select**IPD/IDF/IED** from the Shipping list menutoopen the IPD/IDF/IED Dashboard.
- 2. Select the shipment and click **View CRNs**.
- 3. Use the scroll bar to view package information.

# Modify aPackage

You can modify packages in Open shipments. When you modify a package and print the new label, a new package is added to the Shipped List. The Deleted status for the original package changes to  $\bf Yes$ .

- 1. Select**IPD/IDF/IED** from the Shipping list menutoopen the IPD/IDF/IED Dashboard.
- 2. Select the shipment and click **View CRNs**.
- 3. Select the package and click **Modify**.
- 4. Click Modify Shipment.
- 5. Click **OK** on the IPD/IDF/IED Dashboard to display the Shipment Details screen.
- 6. Modify the package information.
- 7. Click **Ship** to process the package and print a newlabel.
- 8. Remove the old label from the package and replace it with the new label.

# Repeat aPackage

 ${\it Click} \textbf{Repeatshipment} at the bottom of the screen, or follow these steps to repeat a package in Open or Confirmed shipments.$ 

- 1. Select**IPD/IDF/IED** from the Shipping list menutoopen the IPD/IDF/IED Dashboard.
- 2. Select the shipment and click **View CRNs**.
- 3. Select the package and click **Repeat**.
- 4. Click **OK** on the IPD/IDF/IED Dashboard to display the Shipment Details screen.
- 5. Modify the package information, if needed.
- 6. Click **Ship** to process the package and print the label.

# Delete aPackage

You can delete packages in Open shipments.

- 1. Select**IPD/IDF/IED** from the Shipping list menutoopen the IPD/IDF/IED Dashboard.
- 2. Select the shipment and click **View CRNs**.
- 3. Select one or more packages and click **Delete**.
- 4. Click **Delete Shipment** to delete the package from the shipment. The Deleted status changes to **Yes**.