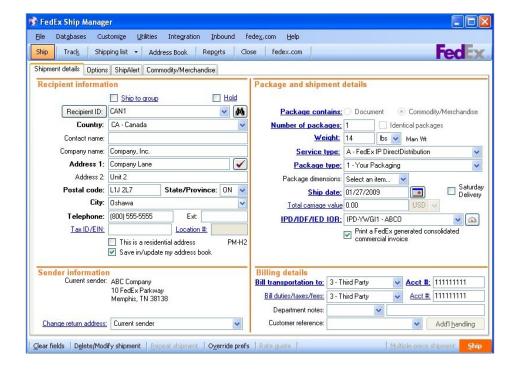

#### **Quick Start**

Follow these steps to create the shipment, add packages and confirm the shipment.

- 1. Click the **Shipment details** tab.
- 2. Select the Recipient ID or provide the required recipient information. Enter a new Recipient ID to save the recipient in your Address Book.
- 3. Change the current sender and return address, if needed. The return address may be in the origin country or the destination country.

- 4. Provide the following package and shipment details:
  - · Select Commodity/Merchandise (required).
  - Enter the number of packages (required).
  - Provide the package weight and type (required).
  - $\cdot$  Select the service type (required).
  - Select **1-Your Packaging** as the package type (required).

- · Enter the package dimensions (optional).
- Keep the current ship date or select a future date up to 10 days from today (required).
- · Check **Saturday Delivery** if applicable (optional).
- · Enter the total carriage value of the package (optional).
- Select the importer of record (required).
- Check **Print a FedEx generated consolidated commercial invoice** if you want FedEx to generate your Consolidated Commercial Invoice (CCI) (optional). Commodity data is required with this option.
- 5. Select the accounts to bill for transportation and duties/taxes/fees (required). Provide the account number if you select **Third Party**.
- 6. Continue with one of the following options:
  - Process package Click Ship to process a single package or multiple identical packages without selecting options or entering commodities.
  - Select options and special services Click the Options tab.
  - Send e-mail notifications Click the ShipAlert tab.
  - Enter commodities Click the Commodity/Merchandise tab to enter commodity information for a single package or multiple identical packages.
  - Process a multiple-piece shipment (MPS) Click Multiple-piece shipment at the bottom of the screen to enter package and commodity information for multiple non-identical packages.
- 7. After you process all packages, select **IPD/IDF/IED** from the Shipping list menu to confirm the shipment.
- 8. Select the shipment and click **Confirm Shipment**.