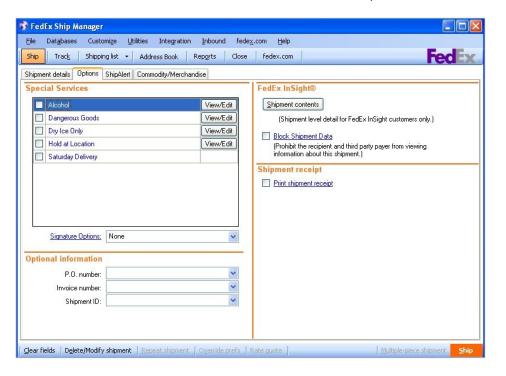

#### **Options and Special Services**

Click the **Options** tab to select options and special services for the shipment. Special services may vary depending on the origin, destination, and package and shipment details.

FedEx International Broker Select<sup>a</sup> is not available as a service option.

#### **Special Services**

- Alcohol Provide the contents, packaging, quantity of units and volume per packaging unit. To ship alcohol, you must meet conditions stated in the FedExServiceGuide.
- Dangerous Goods Certain inaccessible dangerous goods are allowed, depending on the originand destination countries. Allowable amounts and other factors are determined on a case-by-case basis. A Shipper's Declaration for Dangerous Goods (M-1421C) (#146491) must accompany all packages containing dangerous goods. An additional day is added to the transit time with this service.
- Dry Ice Only Enter the weight of the dry ice (maximum 150 pounds). For Canadian shipments, the total dry ice weight prints in kilograms on the label. For single point of clearance (SPOC) shipments, the destination country, postal code and clearance facility location ID must allow dry ice.
- HoldatLocation Selecta code or enter the FedEx location address where you want the package held for pickup. FedEx contacts the recipient when the package arrives.
- Saturday Delivery This service is available from any origin to the U.S., where available. Mixed shipments, pallets and packages under the same master air waybill (MAWB), are not allowed.
- Saturday Pickup This service is available from the U.S. to any destination, where available. Mixed shipments, pallets and packages under the same MAWB, are not allowed.

#### **Optional Information**

Enter additional reference information to print on reports and shipping label doc-tabs.

#### FedExInSight<sup>®</sup>

- 1. Click **Shipment contents** if you are enrolled in FedEx In Sight and want to enter contents for the shipment.
- 2. Select **Block Shipment Data** if you do not want the recipient or a third party to view the shipment contents.

#### **Shipment Receipt**

Select **Printshipmentreceipt** to print a one-page summary that includes detailed information about the shipment, such as sender and recipient information, package details and billing information.