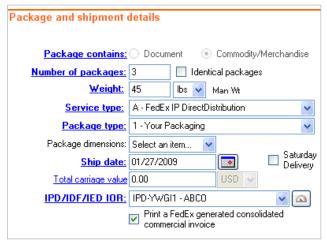

# Package and Shipment Details

- 1. Package contains Select Commodity/Merchandise (required).
- Number of packages Enter the number of packages (required).
   See <u>Multiple-Piece Shipment Information</u> to process multiple non-identical packages.
- 3. **Weight** Provide the package weight and type (required). The weight type selected for the first package applies to the entire shipment and cannot be changed when you add or modify packages.
- 4. **Service type** Select the service type (required).

- 5. Package type Select 1-Your Packaging (required).
- 6. **Package dimensions** Select preset dimensions or enter dimensions manually (optional).
- 7. **Ship date** Keep the current Ship date or select a future date up to 10 days from today (required).
- 8. **Saturday Delivery** Check this option if applicable (optional).
- 9. **Total carriage value** Enter the total carriage value (optional).
- 10. IPD/IDF/IED IOR Select the importer of record (IOR) (required). Your selection for the first package applies to the entire shipment andcannotbechangedwhenyouaddormodifypackages.

Package and Shipment Details, continued

11. Print a FedEx generated consolidated commercial invoice – Check this option if you want FedEx to generate and print your Consolidated Commercial Invoice (CCI) (optional). Your selection for the first package applies to the entire shipment and cannot be changed when you add or modify packages. Commodity information is required with this option.