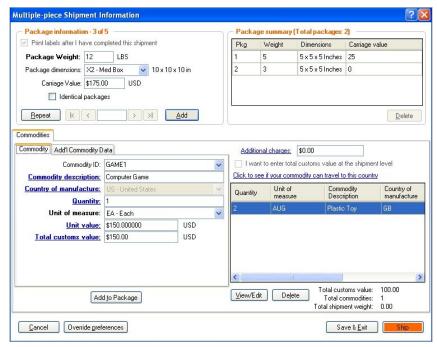

# Multiple-Piece ShipmentInformation

Click **Multiple-piece shipment** at the bottom of the screen to process non-identical packages in a multiple-piece shipment (MPS).

You have two options on the Multiple-piece Shipment Information screen:

- Enter package information only You can enter only the package information when you provide your own Consolidated Commercial Invoice(CCI). Commodity information is not required. Provide the information and click Add.
- Enterpackage and commodity information You must provide commodity information if FedEx is generating your CCI. Complete the Package information section then complete the Commodities section. Click Add to Package to add commodities then click Add to add the package.

Follow these steps for each package. See <u>Next Step</u> in this section to process, save or cancel the MPS.

#### **Package Information**

- 1. Package Weight Enter the weight (required).
- 2. **Package dimensions** Enter the dimensions (optional). Select preset dimensions from your Dimensions database or enter dimensions manually.
- 3. **Carriage Value** Enter the carriage value (optional).
- 4. **Identical packages** Check this option, when applicable, and enter the number of packages.

- 5. Add-Click Add nowifyou are entering package information only. Repeat these steps for each package. If you are entering commodity information, see the Commodities steps below.
- Repeat-ClickRepeattopopulatethescreenwithinformationfrom thepreviouspackage.YoucanmodifythedatabeforeyouclickAdd.
- 7. **Update**—Select the package in the Package summary to populate the screen with package and commodity information. Make any changes and click **Update**.

#### **Package Summary**

The Package summary updates each time you add a package.

- 1. **View** Select the package to view package and commodity information. Make changes, if needed, and click **Update**.
- 2. **Delete** Select the package and click **Delete**.

#### Commodities

- 1. **Commodity tab** Select a commodity ID or provide the commodity information (required).
  - Note: Entera new Commodity ID to save the commodity to your Commodity database.
- 2. **Add'l Commodity Data tab** Enter additional commodity information (optional). A harmonized code is highly recommended.
- 3. Additional charges Enter additional charges (optional).
- 4. **Iwantto entertotal customs value at the shipment level**—This option is available if you are providing your own CCI.
- 5. **AddtoPackage**-Click **AddtoPackage** and repeat these steps to add each commodity to the package.
- 6. Continue with one of the following options before you add the package, if applicable:
  - Click to see if your commodity can travel to this country Select a commodity and click this link to determine if the commodity is allowed in the destination country.

- • View/Edit Select a commodity and click View/Edit to modify the information.
- Delete Select a commodity and click Delete to delete the commodity from the package.
- 7. Add-Click Add in the Package information after you add all commodities to the package.