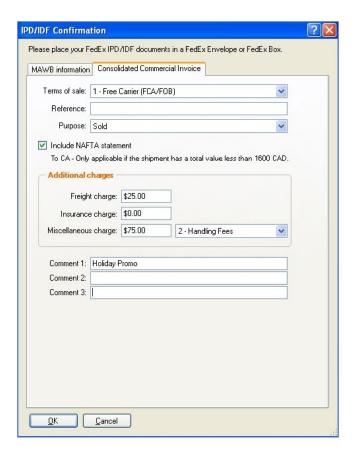

#### Confirm a Shipment, continued

- 4. Electronic Export Information (EEI) For shipments with commodities that require EEI filling, select the exemption number, or select the citation type and provide the citation number. See <u>Electronic Export Information (EEI) Pre-determination Report</u> to help you identify commodities in the shipment that require EEI filling. Go to **fedex.com** for more information about EEI requirements.
- 5. **Consolidated Commercial Invoice** Provide information to print on the CCI (optional). This tab is available only when FedEx is generating your CCI.
- 6. Click **OK** to confirm the shipment. The following labels and documents print, when applicable, and the shipment status changes to **Confirmed**.
  - · Consolidated Commercial Invoice
  - Visa Manifest
  - Customs Packing List
  - ••CRN Report
  - ■MAWB labels
  - · International Priority IPD Docs labels
- 7. See <u>Prepare Shipment Labels and Documents</u> to prepare the shipment for pickup.