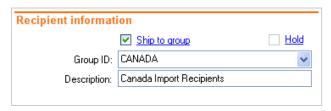

#### **Recipient Information**

Provide the following recipient information. Refer to <u>Group Information</u> for group shipments.

1. **RecipientID**—Selecta RecipientID or provide the following information (required).

Note: Enter a new Recipient IDto save the recipient in your Address Book.

- 2. **Country** Select the destination country (required).
- 3. **Contactname/Companyname**–Enterthe contactor companyname, up to 35 characters (at least one of these fields is required).
- 4. **Address**–ProvideaddressinformationforAddress1,upto35characters (required).Address2isoptional,upto35characters.P.O.Boxaddresses are not accepted.
- 5. **Postal code** Enter the postal code (required for all U.S. destinations; recommended for postal aware countries).
- 6. **State/Province**–Selectthestateorprovinceorenterthetwo-character abbreviation (when required).
- 7. **City**-Select the city or enter up to 35 characters (required).
- 8. **Telephone**–Enter the telephone number, up to 15 characters (when required). Include an extension number, up to six characters (optional).
- 9. **Tax ID/EIN** Enter the tax ID number or Employer Identification Number (EEI), up to 15 characters (required for shipments to Brazil; required for single point of clearance Regime 4200 shipments).

- 10. **Thisisaresidentialaddress**–Selectthisoptionwhentherecipient address is a residence (optional).
- 11. **Save in/update my address book** Select this option when you use a Recipient ID to save or update recipient information in your Address Book (optional).

# **Group Information**

Use group shipping to send the same type of package to more than one recipient. The recipients must already be saved in the Address Book.

Group shipping is not available for FedEx International Priority DirectDistribution (IPD) and FedEx International Priority DirectDistribution Freight (IDF) multiple-piece shipments.

#### SelectanExistingGroup

- 1. Check **Ship to group** in the Recipient information section.
- 2. Select the group from the Recipient ID menu.