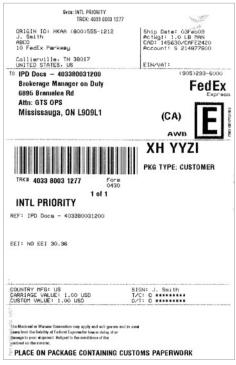

#### PackageLabel-Laser

GERATION (O. the Art World Mar You and Na' when I failed Express Copression, is a policitient and broadcas and their expection employers, agrees and independent connections. You and not when I failed Express collections are discovered in contrast, and the or expective employers, agrees and independent expression and separate for independent expression and an expression and are included as the original and are included as the

PLEASE FOLD THIS SHIPPING DOCUMENT IN HALF AND PLACE IT IN A WAYBILL POUCH AFFORD TO YOUR CHIPMENT SO THAT THE BACCODE PORTION OF THE LABEL CAN BE READ AND SCAMPED. ""HANNING USE ONLY THE PRINTED GROUNLL LIBEL FOR SHIPPING, USING A PHOTOCOPY OF THIS LABEL FOR SHIPPING PURPOSES IS FRAUDLENT AND COULD PEEULT IN ADDITIONAL BLUEGO GRANGES, ALONG WHITH THE CANCELLATION OF YOUR PEEUL EXCOUNT MARRIES."