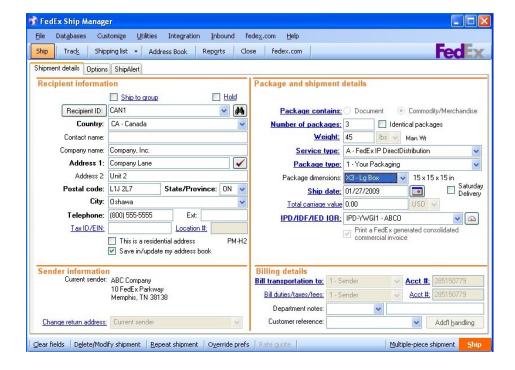

# Package and Shipment Details

- 1. Package contains Select Commodity/Merchandise (required).
- Number of packages Enter the number of packages (required).
   See <u>Multiple-Piece Shipment Information</u> to process multiple non-identical packages.
- 3. **Weight** Provide the package weight and type (required). The weight type selected for the first package applies to the entire shipment and cannot be changed when you add or modify packages.
- 4. **Service type** Select the service type (required).

- 5. Package type Select 1-Your Packaging (required).
- 6. **Package dimensions** Select preset dimensions or enter dimensions manually (optional).
- 7. **Ship date** Keep the current Ship date or select a future date up to 10 days from today (required).
- 8. **Saturday Delivery** Check this option if applicable (optional).
- 9. **Total carriage value** Enter the total carriage value (optional).
- 10. IPD/IDF/IED IOR Select the importer of record (IOR) (required). Your selection for the first package applies to the entire shipment andcannotbechangedwhenyouaddormodifypackages.

Package and Shipment Details, continued

11. Print a FedEx generated consolidated commercial invoice – Check this option if you want FedEx to generate and print your Consolidated Commercial Invoice (CCI) (optional). Your selection for the first package applies to the entire shipment and cannot be changed when you add or modify packages. Commodity information is required with this option.

#### **Billing Details**

The billing accounts selected for the first package apply to the entire shipment and cannot be changed when you add or modify packages. Billing to individual recipients is not available.

- 1. **Bill transportation to** Select **Sender** or **Third Party** (required). Provide the FedEx account number for Third Party.
- 2. **Bill duties/taxes/fees** Select **Sender** or **Third Party** (required). Provide the FedEx account number for Third Party.
- 3. **NotesandReferences**–Enterdepartmentnotes for department and charge-back reports and reference information used for reports and tracking (optional).
- 4. **Add'l handling** Click **Add'l handling** to override handling charge defaults saved in your shipping profile (optional).