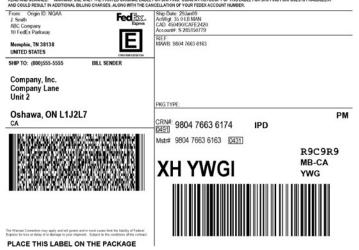

#### MasterAirWaybillLabel-Laser

CETMITION. On the An Waight liver, four and full refer to Federal Express. Corporation, its subsidiaries and branches and them expective employees, agents and independent contractors. "You' and 'your refer to the hopper, it's employee processin and agents. If you dependent orders outside the builded (builded), you contained the referred business subsidiary, business and endependent contractors and engoing acceptate the resignation. The contraction of the federal forms to subsidiary, business and engoing acceptated are employed. Express and engoing acceptance are employed. The acceptance is proceed, within a telederal forms and acceptance in the subsidiary acceptance are present, more, management everythe. "Supposed research," within a telesceptance and acceptance are present the supposed of the supposed and acceptance are present the supposed of the supposed and acceptance are present that the supposed of the supposed and acceptance are present to the supposed and acceptance are present that the supposed a

PLEASE FOLD THIS SHIPPING DOCUMENT IN HALF AND PLACE IT IN A WAYELL POUCH AFFIXED TO YOUR SHIPMENT SO THAT THE BARCCOE PORTION OF THE LABEL CAN BE READ AND SCANNED. ""MAKINED USE ONLY THE PORTIOD ORDINAL LABEL FOR SHIPPING AND A PHOTOCOPY OF THIS LABEL FOR SHIPPING PURPOSES IS FRAUDULENT AND COULD RESULT IN ADDITIONAL BLUES OF GRANGES, AND WITH THE CANCELLATION OF YOUR FEEK ACCOUNT INMERS."