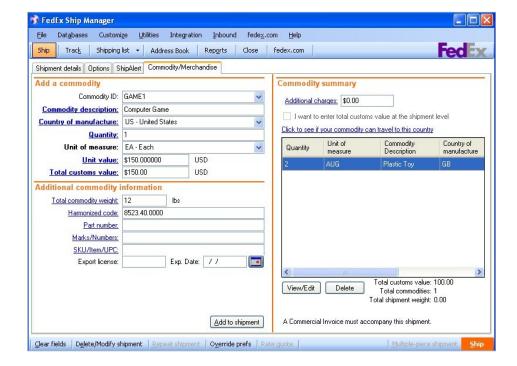

#### Commodity/Merchandise Screen

1. **Adda commodity** – Selecta Commodity ID or provide the following required information.

Note: Entera new Commodity I D to save the commodity to your Commodity database.

- Commodity description Enter a commodity description, up to 450 characters.
- Country of manufacture Select the country of manufacture. Fed Ex does not create customs documents when you select XX-Multiple Countries.
- $\cdot {\tt \tiny o} \textbf{Quantity} \textbf{Enter the total number of commodity units in the shipment}.$

- Unit of measure Select the unit of measure from the menu (e.g., EA Each).
- Unit value Enter the declared value for one unit of the commodity.
- Total customs value This total is calculated automatically based on the Quantity and Unit value.

# Commodity Information, continued

- 2. **Additional commodity information** Provide the following optional information.
  - Total commodity weight Enter the total weight of the commodity.
  - Harmonized code Enter the harmonized commodity classification number or Schedule B commodity number. A harmonized code is highly recommended.
  - Part number Enter the part number or manufacturer number associated with the commodity.
  - Marks/Numbers Enterany distinguishing marks or numbers that identify the commodity.
  - SKU/Item/UPC-EntertheuniqueSKU or item number used to identify the commodity.
- Click Add to Shipment and repeat the previous steps to add each commodity to the package.
- 4. Commodity summary
  - · Additional charges Enter additional charges, if applicable.
  - I want to enter total customs value at the shipment level This option is available if you are providing your own CCI.
  - • View/Edit Select a commodity and click View/Edit to modify the information.
  - Delete Select the commodity and click Delete to delete the commodity from the package.
- 5. Click **Ship** to process the package and print the label. If you are shipping to a group of recipients, a package label prints for each recipient in the group.